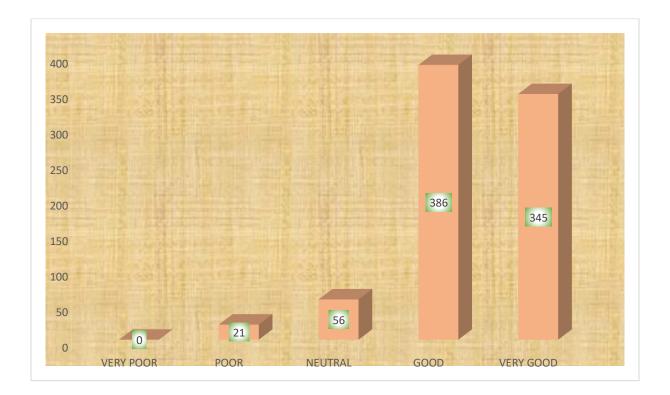

Melakottaiyur, Chennai-127

#### **CRITERIA 2 TEACHING LEARNING AND EVALUATION**

## ADEQUATE GROUND FOR DIFFERENT SPORTS

| OPINION   | COUNT |
|-----------|-------|
| VERY POOR | 0     |
| POOR      | 21    |
| NEUTRAL   | 56    |
| GOOD      | 386   |
| VERY GOOD | 345   |

Melakottaiyur, Chennai-127