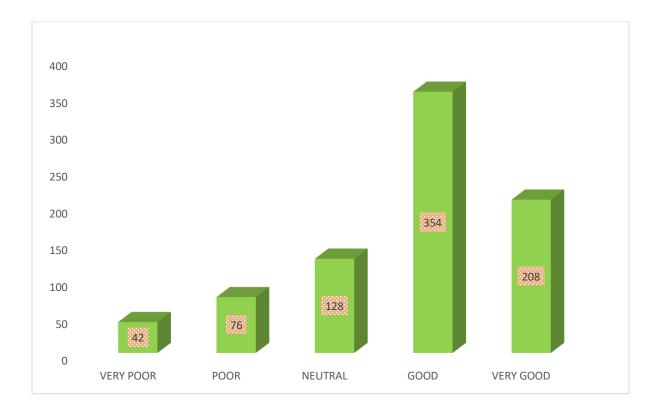

## **EXTRA CURRICULAR ACTIVITES**

| OPINION   | COUNT |
|-----------|-------|
| VERY POOR | 42    |
| POOR      | 76    |
| NEUTRAL   | 128   |
| GOOD      | 354   |
| VERY GOOD | 208   |
|           |       |
|           |       |