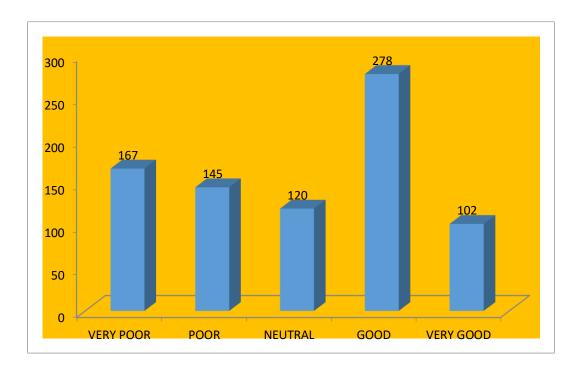

#### **CRITERIA 2 TEACHING LEARNING AND EVALUATION**

# THE LIBRARY HAS SUFFICIENT NUMBER OF COMPUTERS IN THE E-LIBRARY

| OPINION   | COUNT |
|-----------|-------|
| VERY POOR | 167   |
| POOR      | 145   |
| NEUTRAL   | 120   |
| GOOD      | 278   |
| VERY GOOD | 102   |