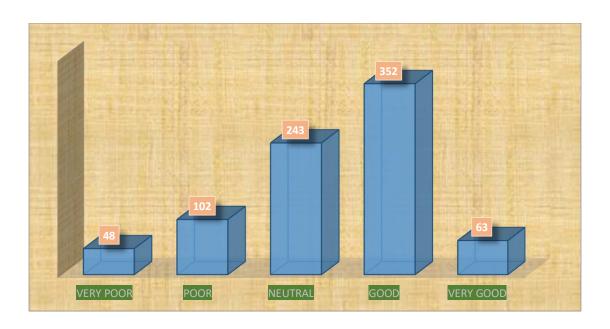

#### **CRITERIA 2 TEACHING LEARNING AND EVALUATION**

#### **CLASSROOM AMENITIES**

| OPINION | VERY POOR | POOR | NEUTRAL | GOOD | VERY GOOD |
|---------|-----------|------|---------|------|-----------|
| COUNT   | 41        | 56   | 253     | 407  | 51        |