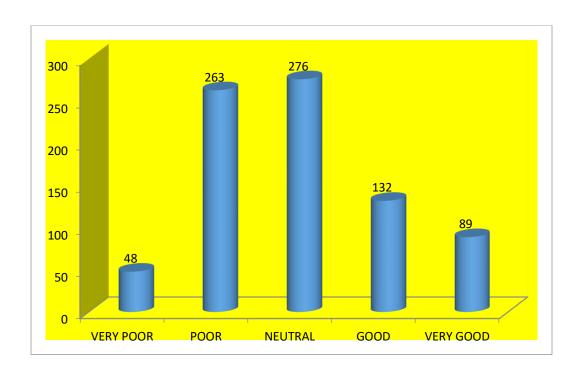

#### **CRITERIA 2 TEACHING LEARNING AND EVALUATION**

## **HYGIENE AND CLEANLINESS**

| OPINION   | COUNT |
|-----------|-------|
| VERY POOR | 48    |
| POOR      | 263   |
| NEUTRAL   | 276   |
| GOOD      | 132   |
| VERY GOOD | 89    |

Melakottaiyur, Chennai-127