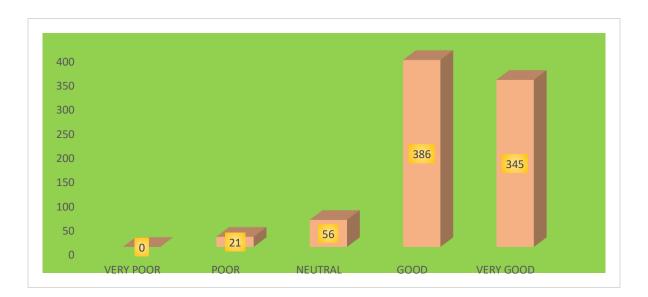

Melakottaiyur, Chennai-127

#### **CRITERIA 2 TEACHING LEARNING AND EVALUATION**

## ADEQUATE GROUND FOR DIFFERENT SPORTS

| OPINION   | COUNT |
|-----------|-------|
| VERY POOR | 0     |
| POOR      | 21    |
| NEUTRAL   | 56    |
| GOOD      | 386   |
| VERY GOOD | 345   |

Melakottaiyur, Chennai-127