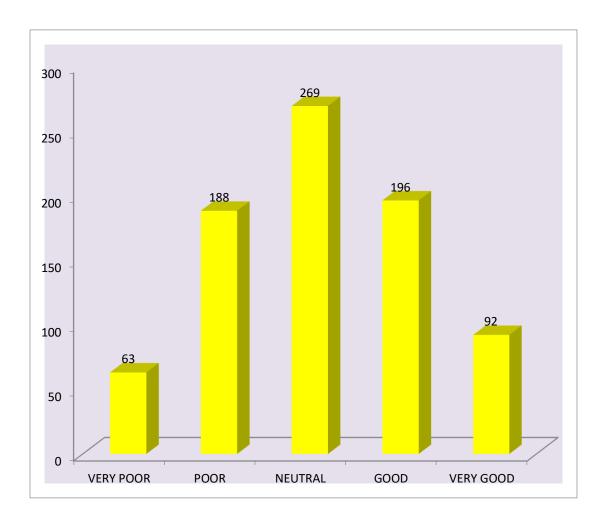

#### **CRITERIA 2 TEACHING LEARNING AND EVALUATION**

## **MENTORING**

| OPINION   | COUNT |
|-----------|-------|
| VERY POOR | 63    |
| POOR      | 188   |
| NEUTRAL   | 269   |
| GOOD      | 196   |
| VERY GOOD | 92    |

Melakottaiyur, Chennai-127