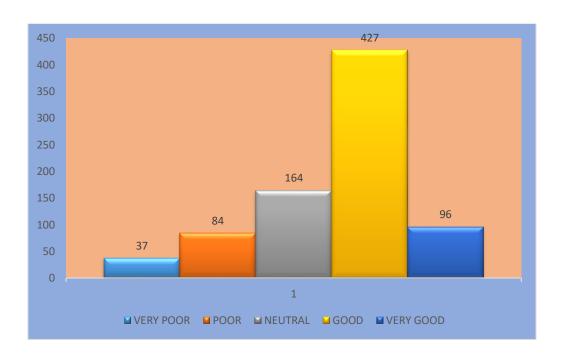

#### **CURRICULUM RELEVENT TO YOUR STUDY**

| OPINION | VERY POOR | POOR | NEUTRAL | GOOD | VERY GOOD |
|---------|-----------|------|---------|------|-----------|
| COUNT   | 37        | 84   | 164     | 427  | 96        |