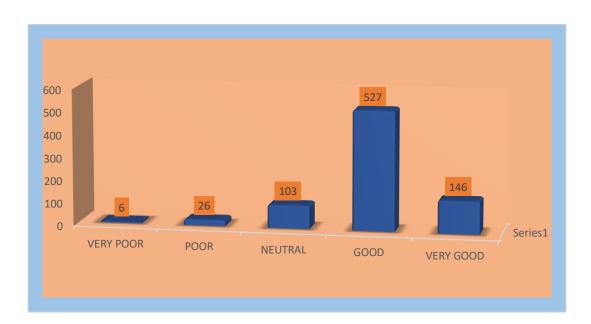

#### **EXPOSURE TO THE SUBJECTS**

| OPINION | VERY POOR | POOR | NEUTRAL | GOOD | VERY GOOD |
|---------|-----------|------|---------|------|-----------|
| COUNT   | 6         | 26   | 103     | 527  | 146       |