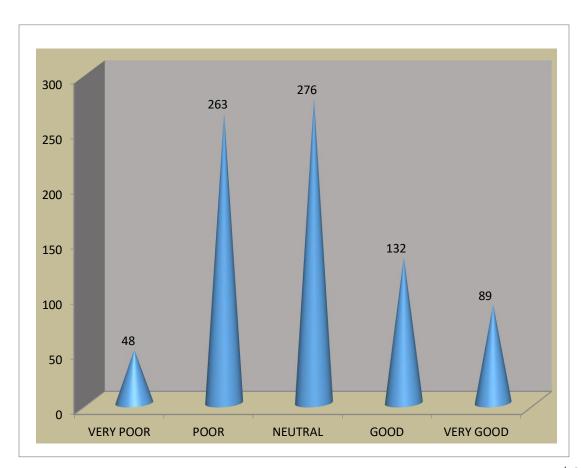

#### **CRITERIA 2 TEACHING LEARNING AND EVALUATION**

## **CAMPUS PLACEMENT**

| OPINION   | COUNT |
|-----------|-------|
| VERY POOR | 48    |
| POOR      | 263   |
| NEUTRAL   | 276   |
| GOOD      | 132   |
| VERY GOOD | 89    |

Melakottaiyur, Chennai-127