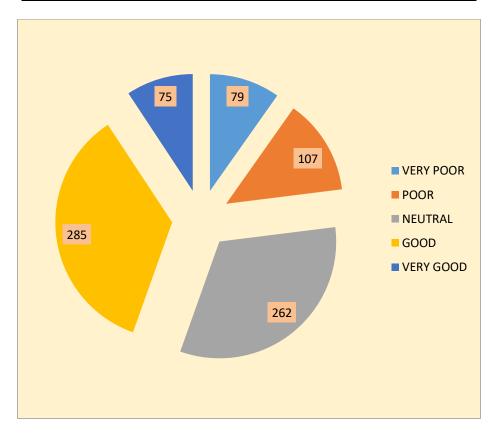

#### **CRITERIA 2 TEACHING LEARNING AND EVALUATION**

## LABORATORY FACILITIES

| OPINION   | COUNT |
|-----------|-------|
| VERY POOR | 79    |
| POOR      | 107   |
| NEUTRAL   | 262   |
| GOOD      | 285   |
| VERY GOOD | 75    |

Melakottaiyur, Chennai-127