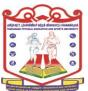

#### 2.7.1 STUDENTS SATISFACTION SURVEY

#### ADMISSION PROCEDURE ONLINE PROCEDURE

| OPINION | VERY POOR | POOR | NEUTRAL | GOOD | VERY GOOD |
|---------|-----------|------|---------|------|-----------|
| COUNT   | 48        | 102  | 243     | 352  | 63        |