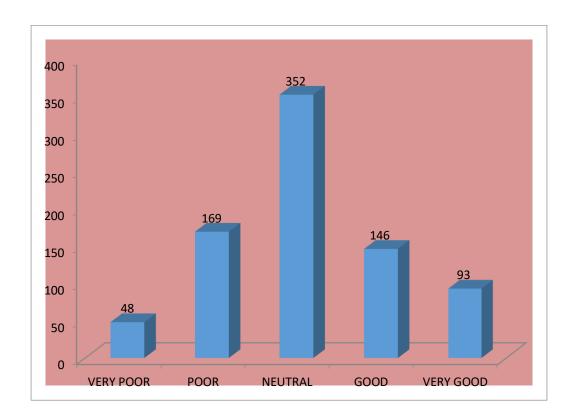

#### **CRITERIA 2 TEACHING LEARNING AND EVALUATION**

# THE LIBRARY PROVIDES ME WITH ELECTRONIC INFORMATION RESOURCES

| OPINION   | COUNT |
|-----------|-------|
| VERY POOR | 48    |
| POOR      | 169   |
| NEUTRAL   | 352   |
| GOOD      | 146   |
| VERY GOOD | 93    |