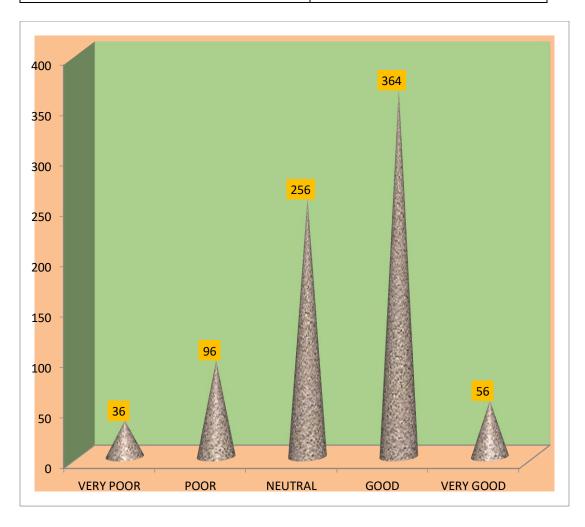

#### **CRITERIA 2 TEACHING LEARNING AND EVALUATION**

## **ENCOURAGING TO PARTICIPATE IN TOURNAMENTS**

| OPINION   | COUNT |
|-----------|-------|
| VERY POOR | 36    |
| POOR      | 96    |
| NEUTRAL   | 256   |
| GOOD      | 364   |
| VERY GOOD | 56    |