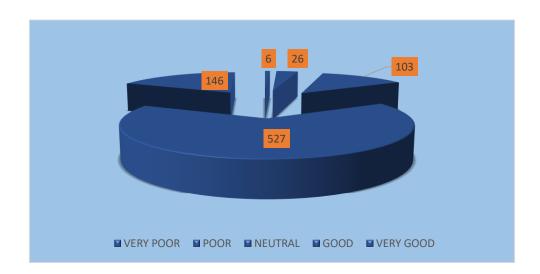

#### **EXPOSURE TO THE SUBJECTS**

| OPINION | VERY POOR | POOR | NEUTRAL | GOOD | VERY GOOD |
|---------|-----------|------|---------|------|-----------|
| COUNT   | 6         | 26   | 103     | 527  | 146       |