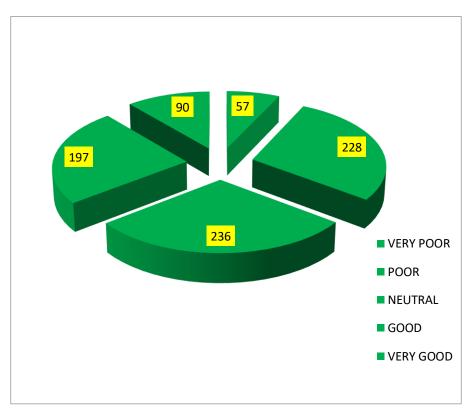

#### **CRITERIA 2 TEACHING LEARNING AND EVALUATION**

## **COUNSELLING**

| OPINION   | COUNT |
|-----------|-------|
| VERY POOR | 57    |
| POOR      | 228   |
| NEUTRAL   | 236   |
| GOOD      | 197   |
| VERY GOOD | 90    |

Melakottaiyur, Chennai-127