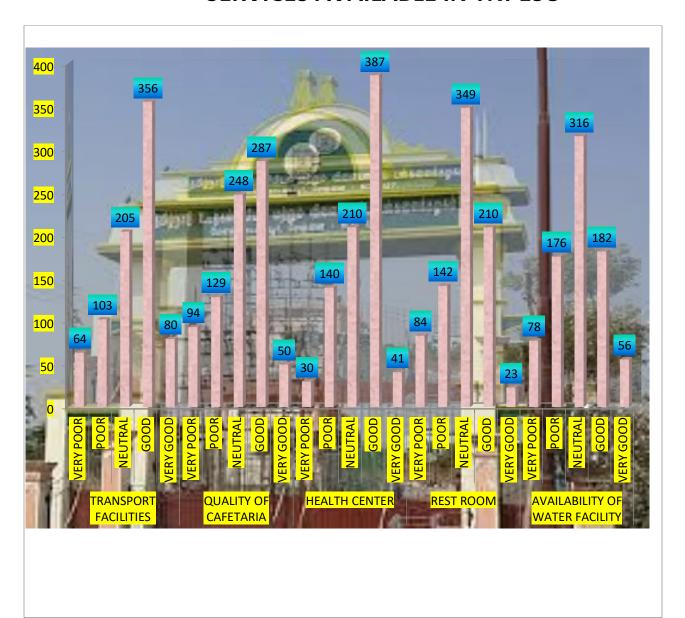

#### **CRITERIA 2 TEACHING LEARNING AND EVALUATION**

#### **FITNESS FACLITIES**

| OPINION   | COUNT |
|-----------|-------|
| VERY POOR | 56    |
| POOR      | 98    |
| NEUTRAL   | 147   |
| GOOD      | 358   |
| VERY GOOD | 149   |

Melakottaiyur, Chennai-127