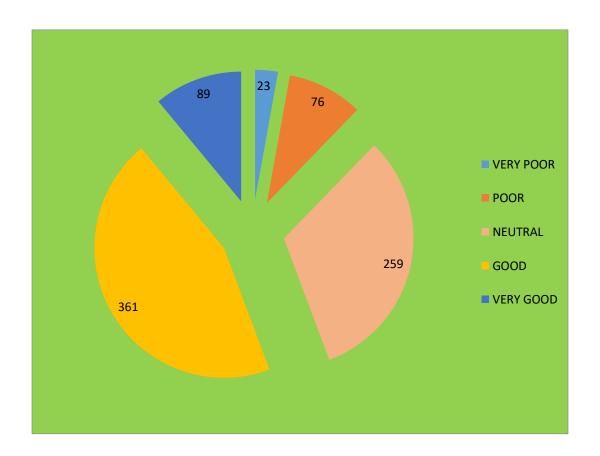

#### **CRITERIA 2 TEACHING LEARNING AND EVALUATION**

## THE LIBRARY RESOURCES ARE EASILY ACCESSIBLE

| OPINION   | COUNT |
|-----------|-------|
| VERY POOR | 23    |
| POOR      | 76    |
| NEUTRAL   | 259   |
| GOOD      | 361   |
| VERY GOOD | 89    |

Melakottaiyur, Chennai-127