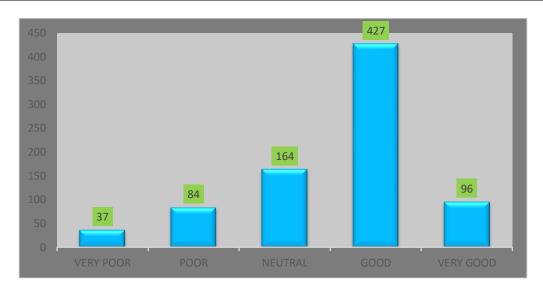

#### **CURRICULUM RELEVENT TO YOUR STUDY**

| OPINION | VERY POOR | POOR | NEUTRAL | GOOD | VERY GOOD |
|---------|-----------|------|---------|------|-----------|
| COUNT   | 37        | 84   | 164     | 427  | 96        |